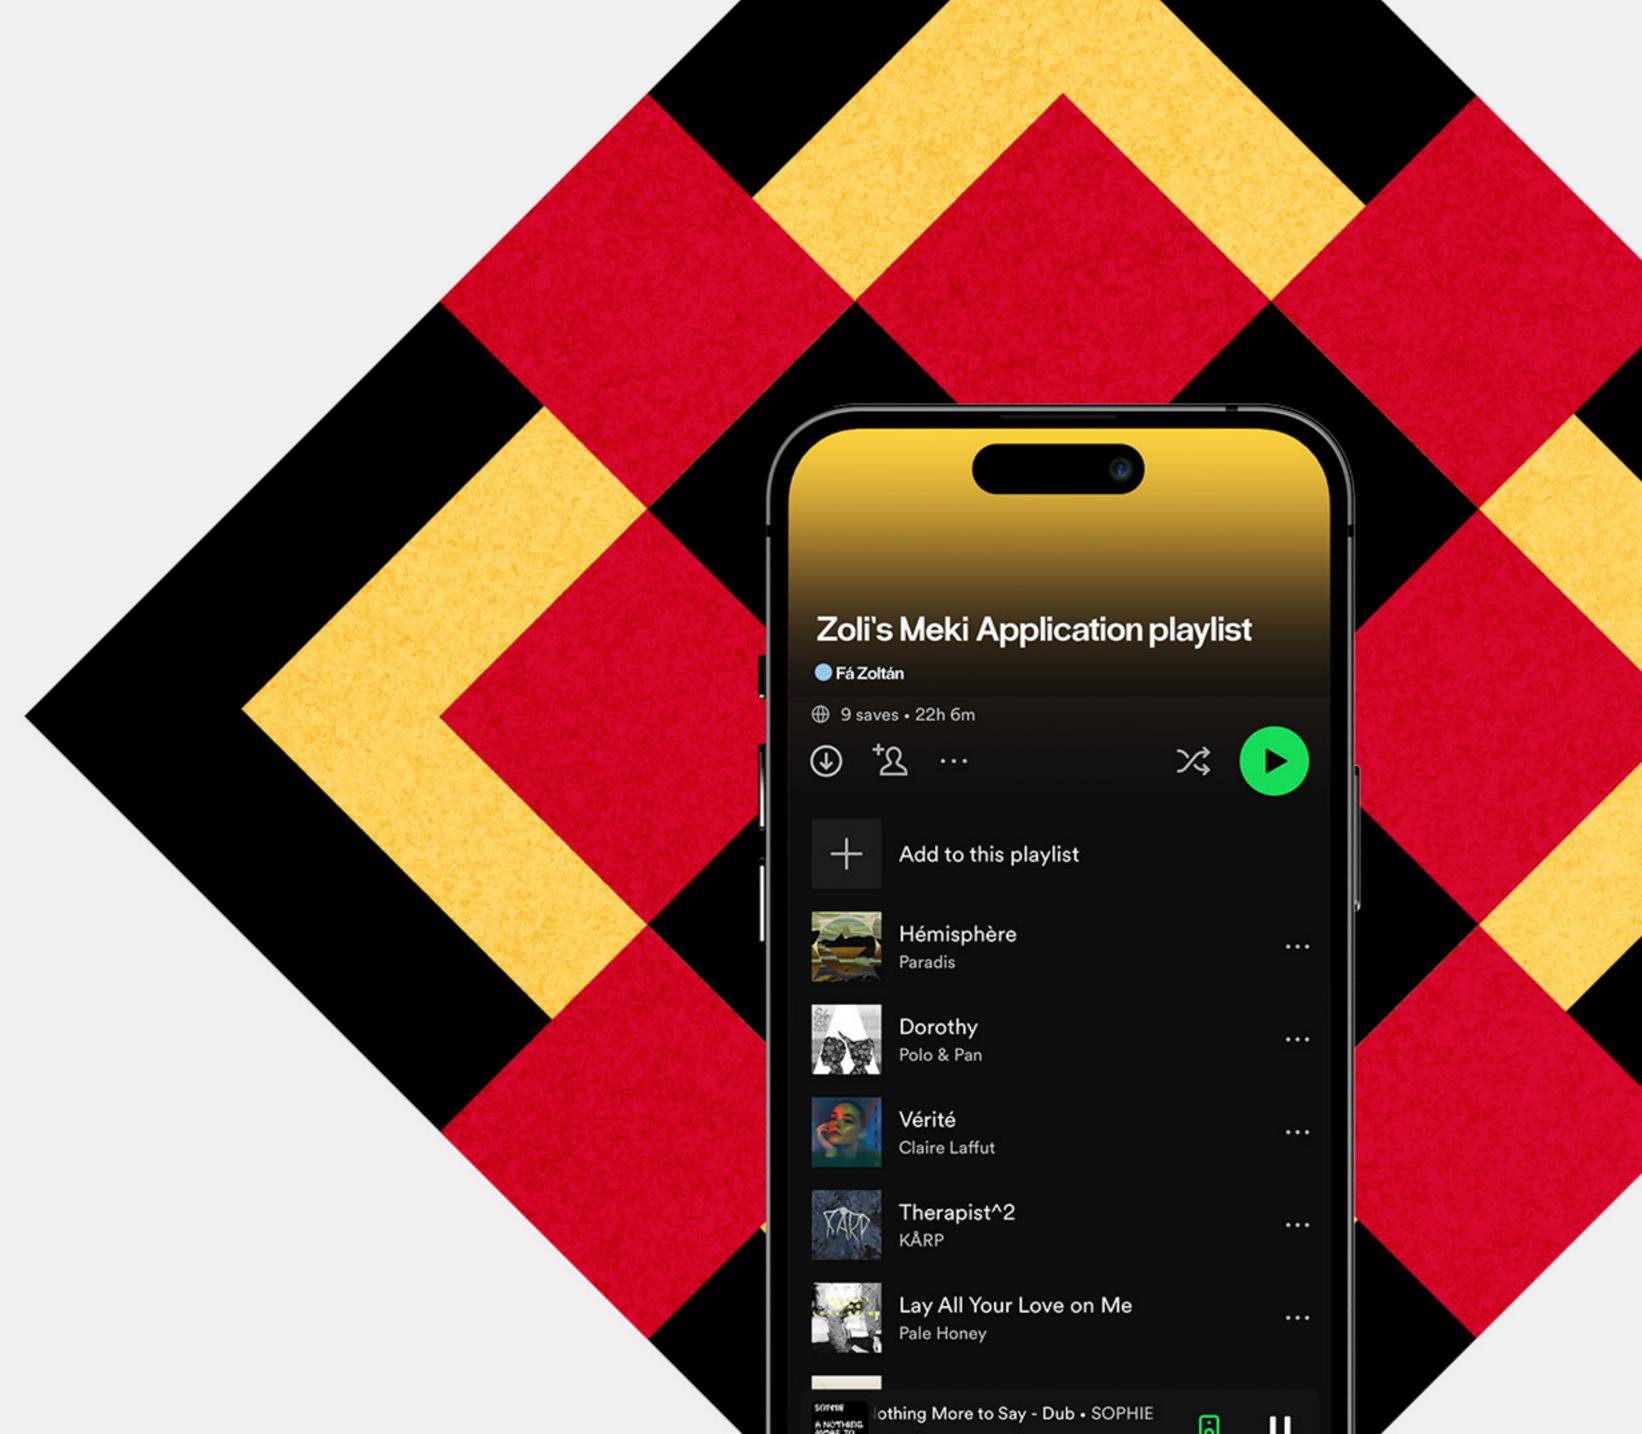

### ENGAGEMENT WITH LOCAL TEAMS

Each restaurant creates a Spotify playlist. Songs chosen by the team. These playlists are the base for our OOH materials.

Scan the code on a CLP near a Meki (or in-store) and enjoy the local team's music.

### ООН сору

HL: Matching taste?
body: Scan and listen to our Móricz Zsigmond
körtét restaurant Spotify playlist based on our
super team's favourite music!
Is there a bonding? Apply to Meki with your
Spotify playlist and find the most suitable team
sounded on your music savour!

### **JOB APPLICATION**

As a job application, we ask you to share your own musical taste, that can be uploaded on our micorsite.

Thanks to the data, the system recommends the most suitable team for you.