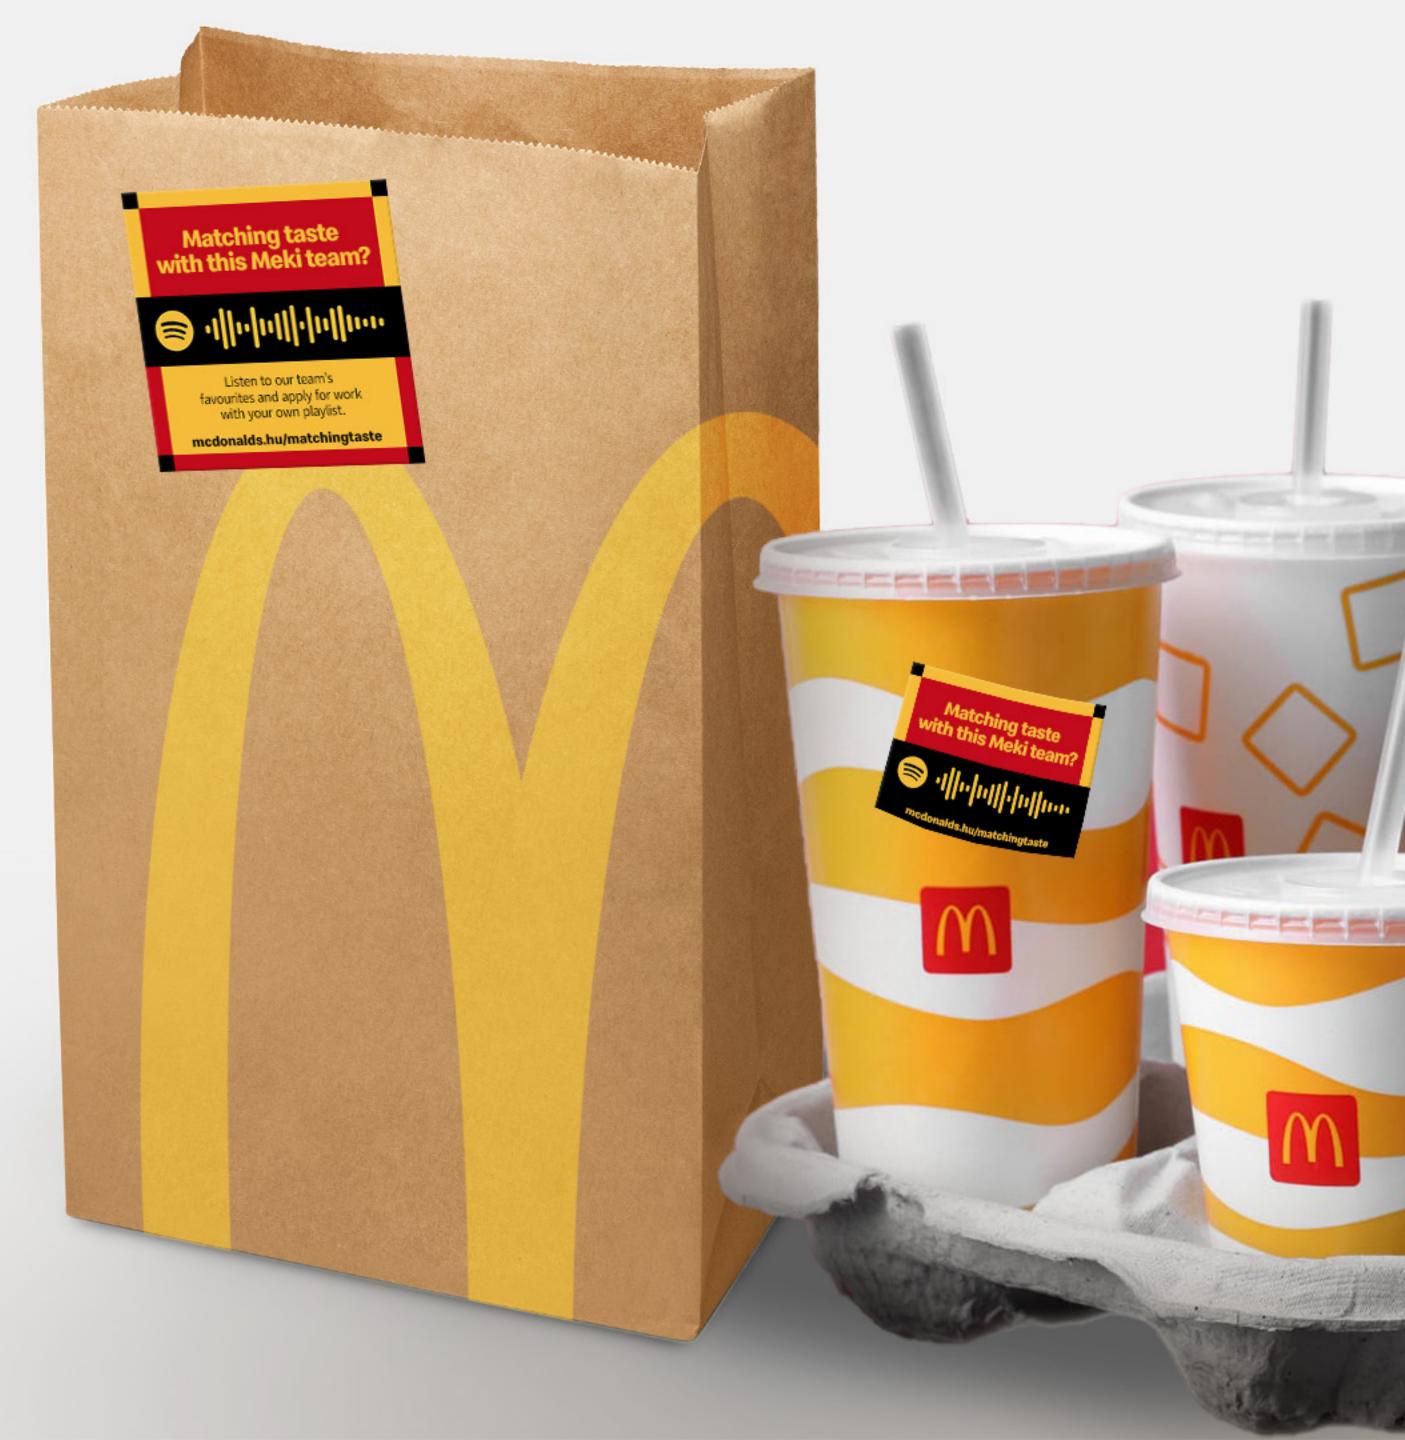

# IN-STORE

Since every restaurant would make there own playlist, you'd find different Spotify codes in-store. Taking advantage of our packaging capabilities, we would use stickers to share the message.

### Сору

HL: Matching taste with this Meki team?
SHL: Listen to our team's favourites
and apply for work with your own playlist.

mcdonalds.hu/matchingtaste