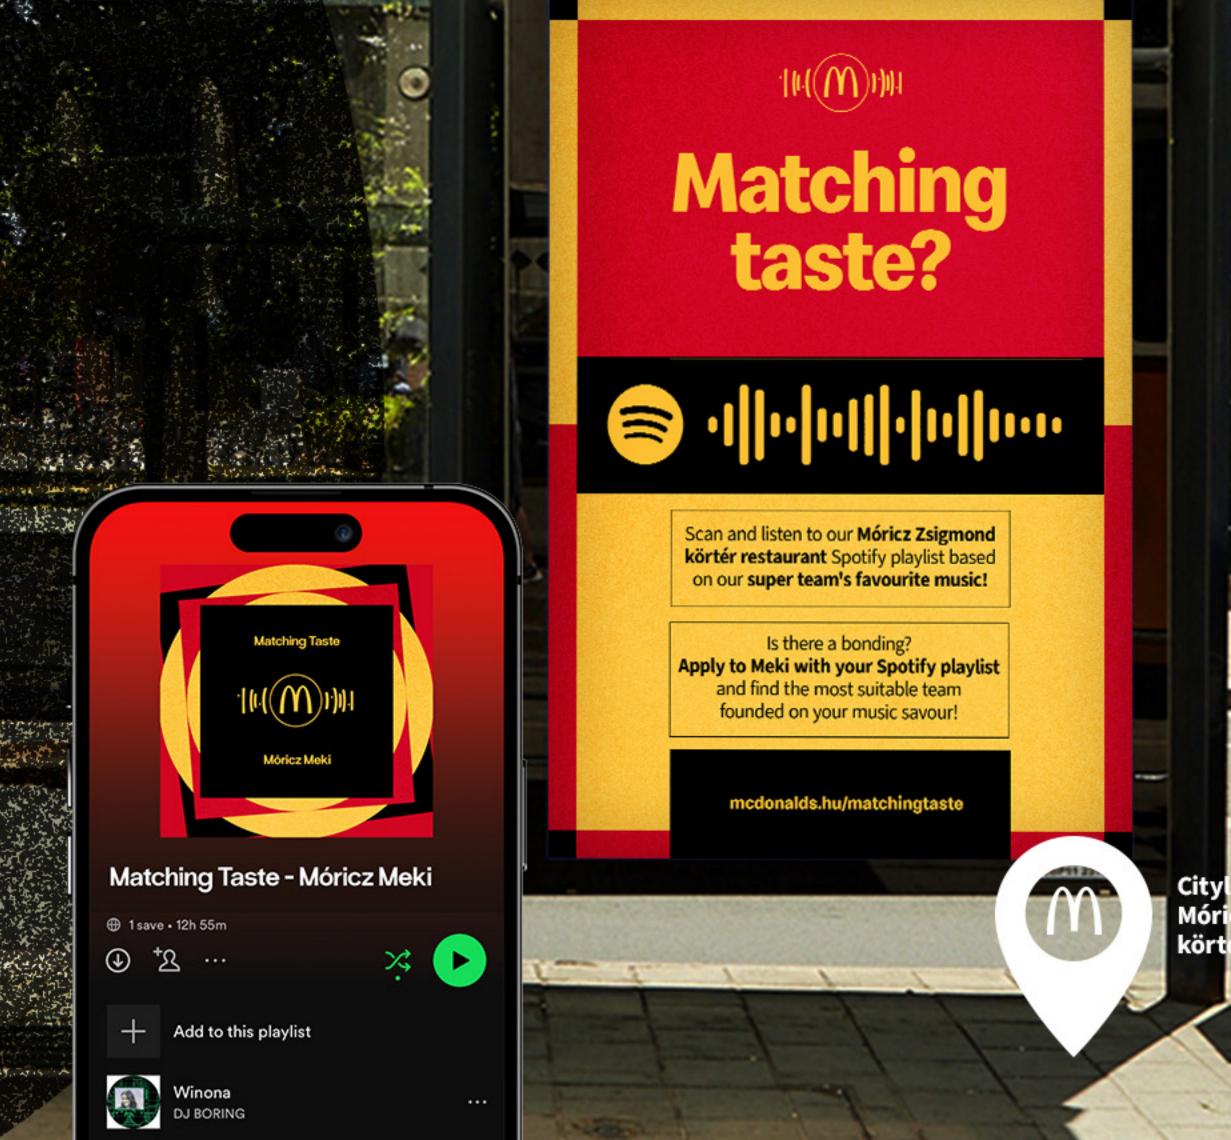

### ENGAGEMENT WITH LOCAL TEAMS

Each restaurant creates a Spotify playlist. Songs chosen by the team. These playlists are the base for our OOH materials.

Scan the code on a CLP near a Meki (or in-store) and enjoy the local team's music.

### ООН сору

HL: Matching taste?
body: Scan and listen to our Móricz Zsigmond
körtét restaurant Spotify playlist based on our
super team's favourite music!
Is there a bonding? Apply to Meki with your
Spotify playlist and find the most suitable team
sounded on your music savour!

mcdonalds.hu/matchingtaste

ht near

z Zsigmond