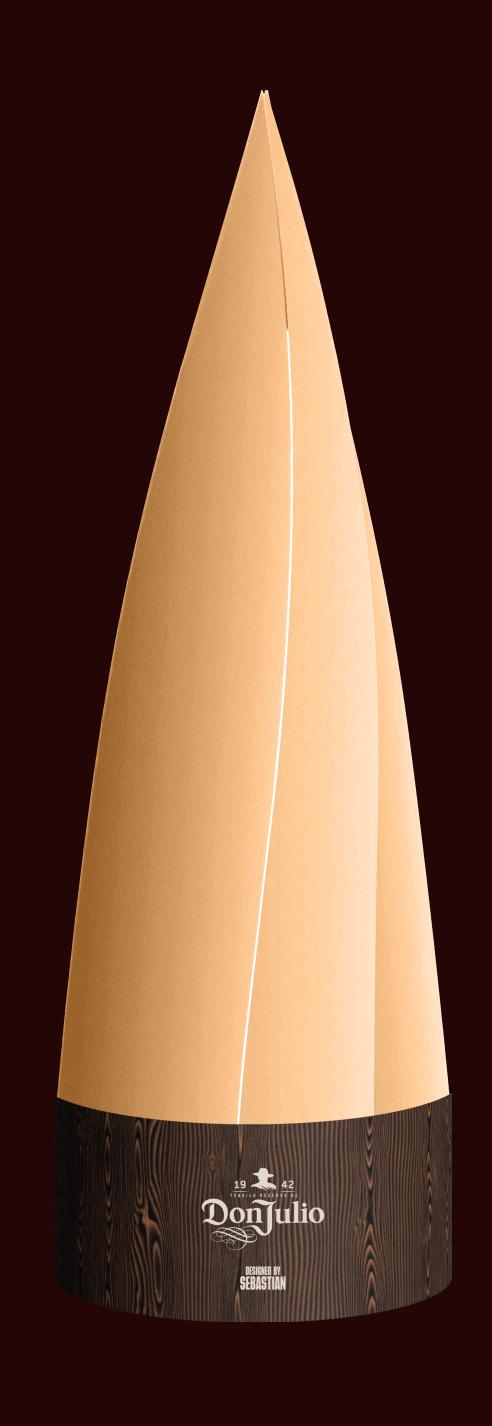

# IN ITS UNBOXED STATE, THE PACKAGING REFERS TO THE BRAND'S DISTINCTIVE VISUAL ELEMENT, THE TRIANGLE.