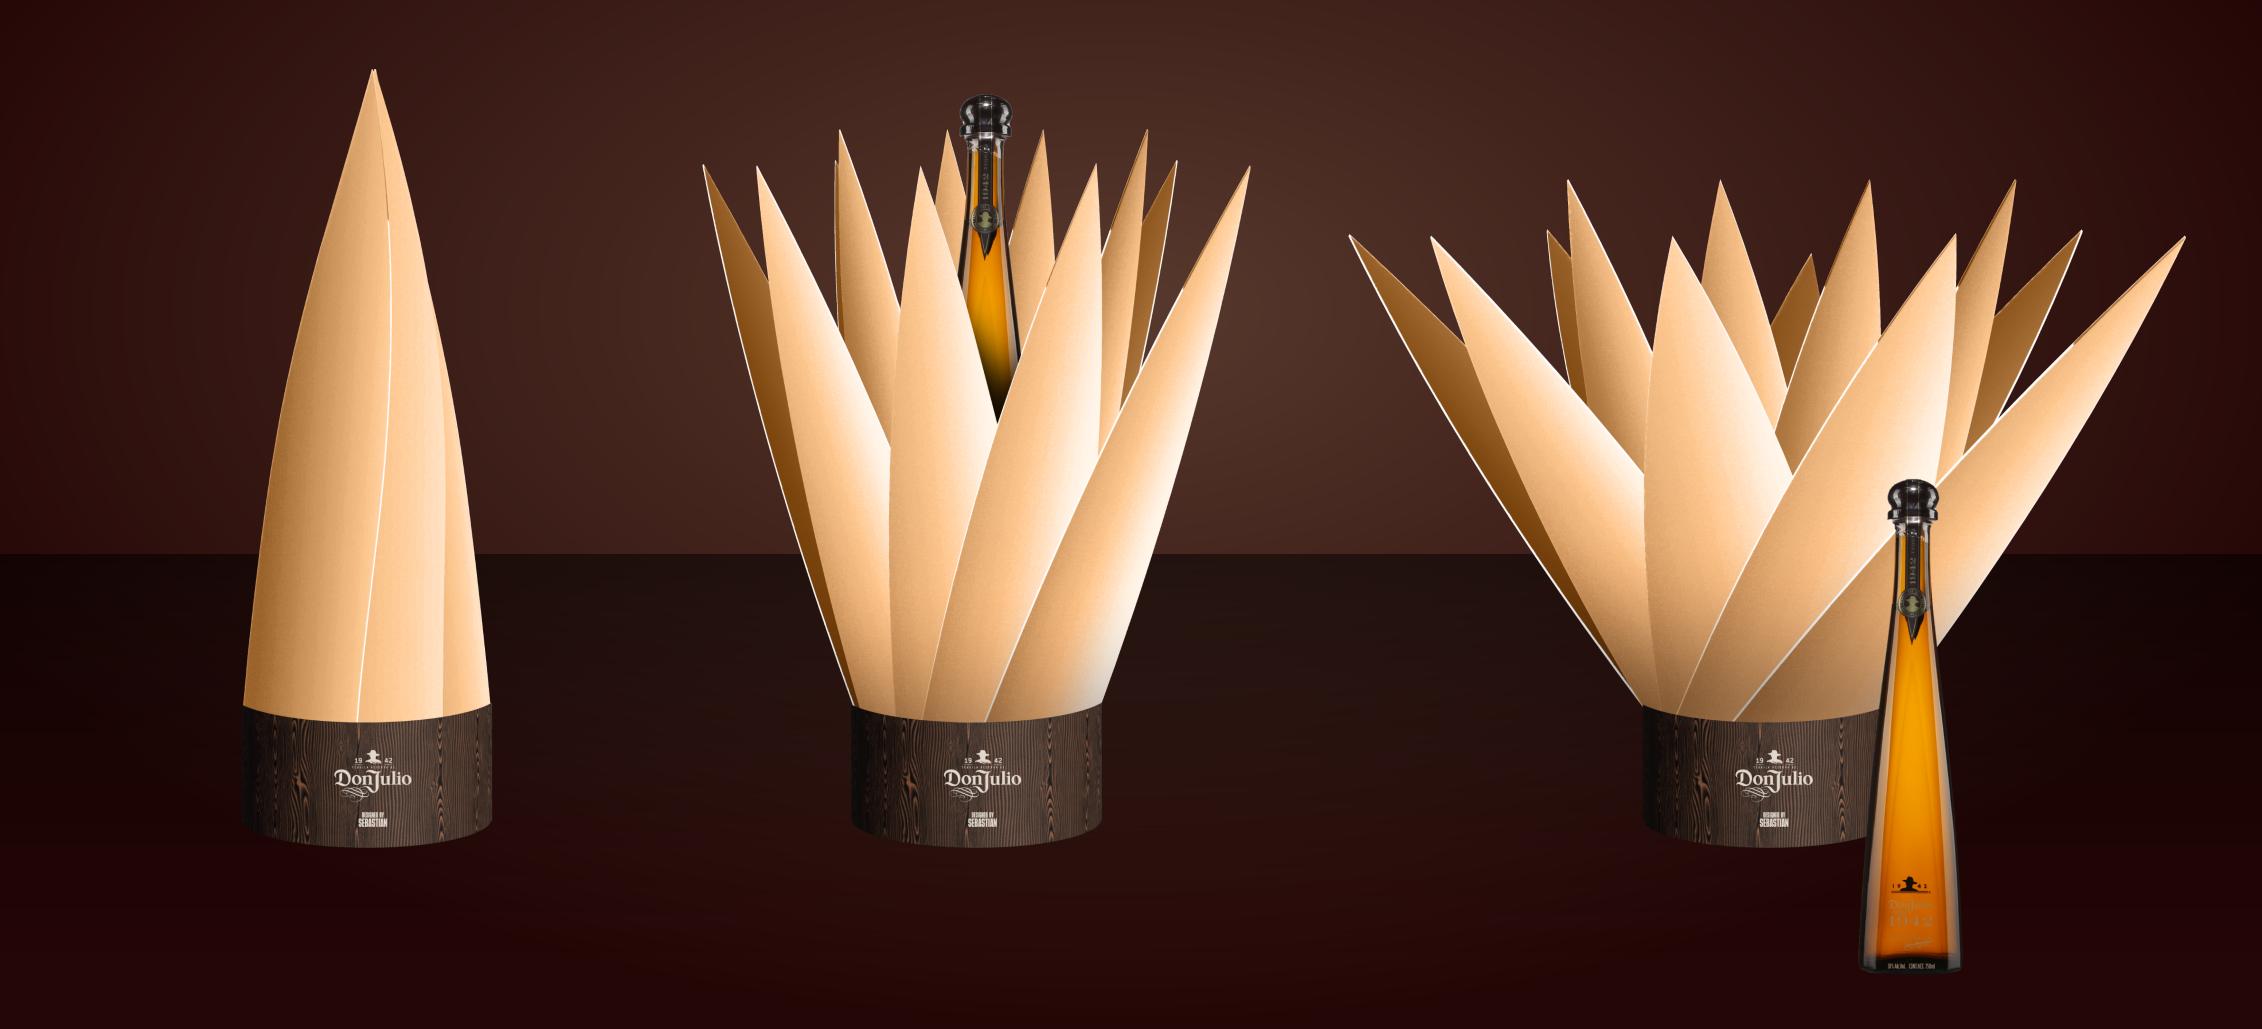

### LET'S INTRODUCE YOU THE UNIQUE PACKAGE DESIGN FOR DON JULIO 1942: THE SMOOTH OPENING MOTION SYMBOLISES THE HARVESTER REACHING THE HEART OF AGAVE.

# IN ITS UNBOXED STATE, THE PACKAGING REFERS TO THE BRAND'S DISTINCTIVE VISUAL ELEMENT, THE TRIANGLE.

### AFTER THE SATISFYING OPENING MOTION, AT THE HEART OF THE AGAVE SHAPED STRUCTURE ICONIC DON JULIO 1942 IJ MLYLHLLU.