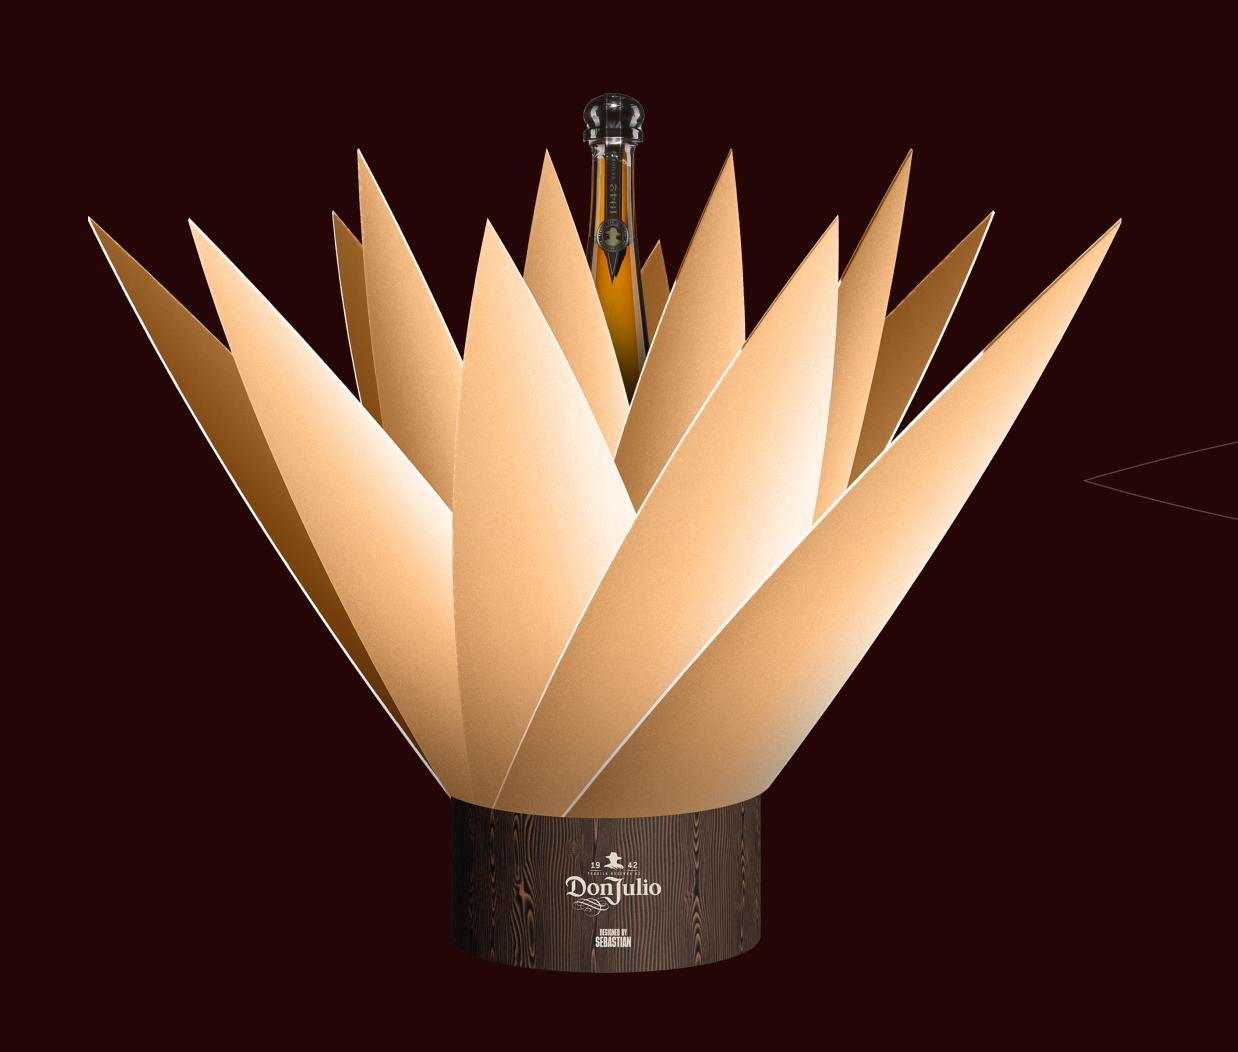

### LET'S INTRODUCE YOU THE UNIQUE PACKAGE DESIGN FOR DON JULIO 1942: THE SMOOTH OPENING MOTION SYMBOLISES THE HARVESTER REACHING THE HEART OF AGAVE.

### AFTER THE SATISFYING OPENING MOTION, AT THE HEART OF THE AGAVE SHAPED STRUCTURE ICONIC DON JULIO 1942 IJ MLYLHLLU.