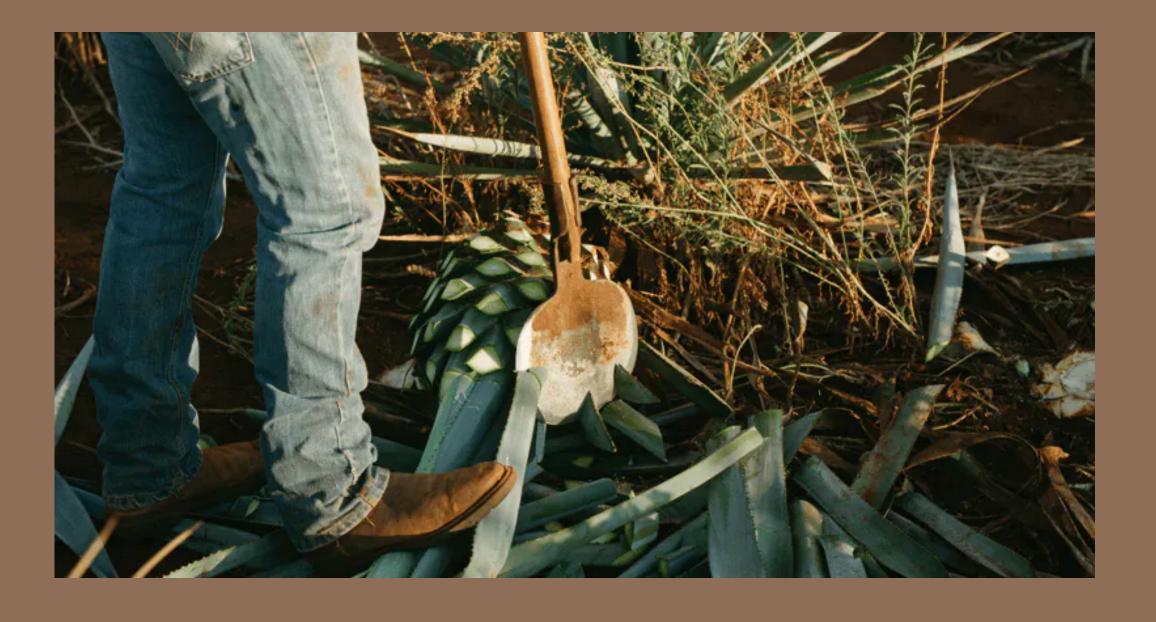

# MATURE PLANTS ARE HARVESTED BY REMOVING THE LEAVES TO REVEAL THE PIÑA, THE HEART OF THE AGAVE.

With the new exclusive packaging, we invite you to experience that feeling, with the push of a button. The feeling Don Julio felt when he started making his first tequila: the joy of anticipation and excitement.