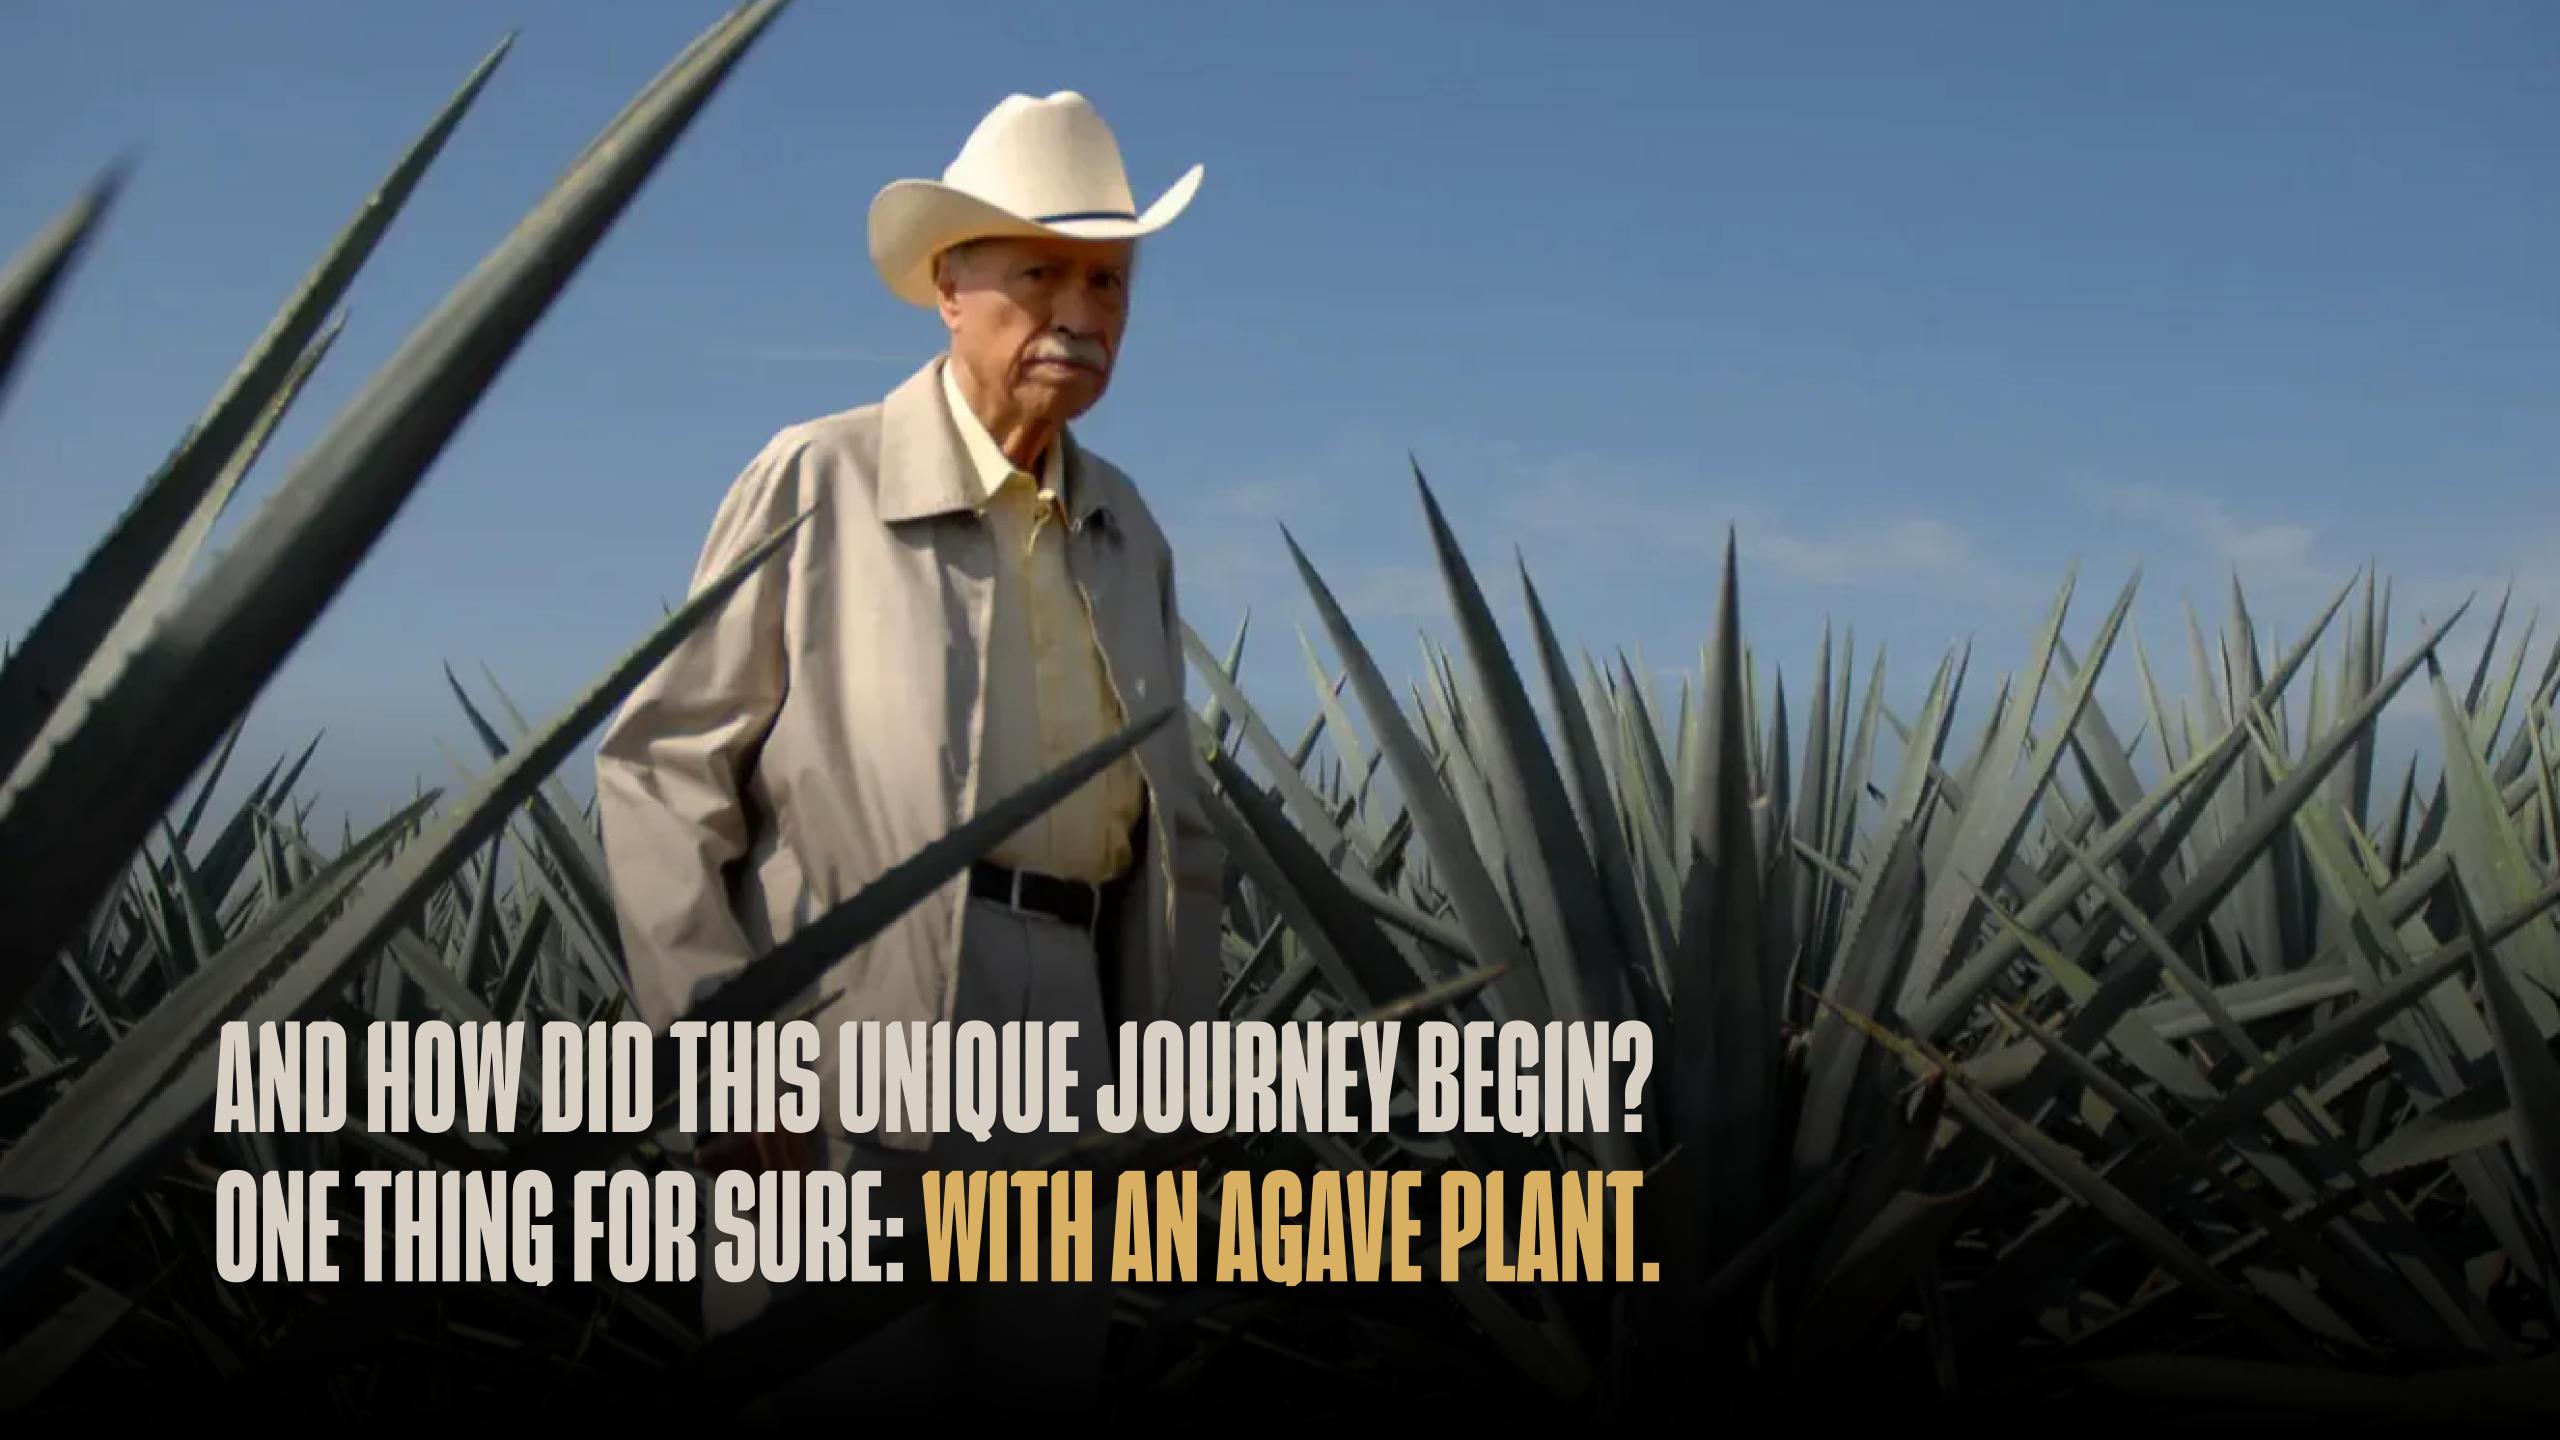

### 1942 IS THE YEAR DON JULIO GONZÁLEZ BEGAN HIS JOURNEY TO CREATE THE WORLD'S MOST LUXURIOUS TEQUILA.