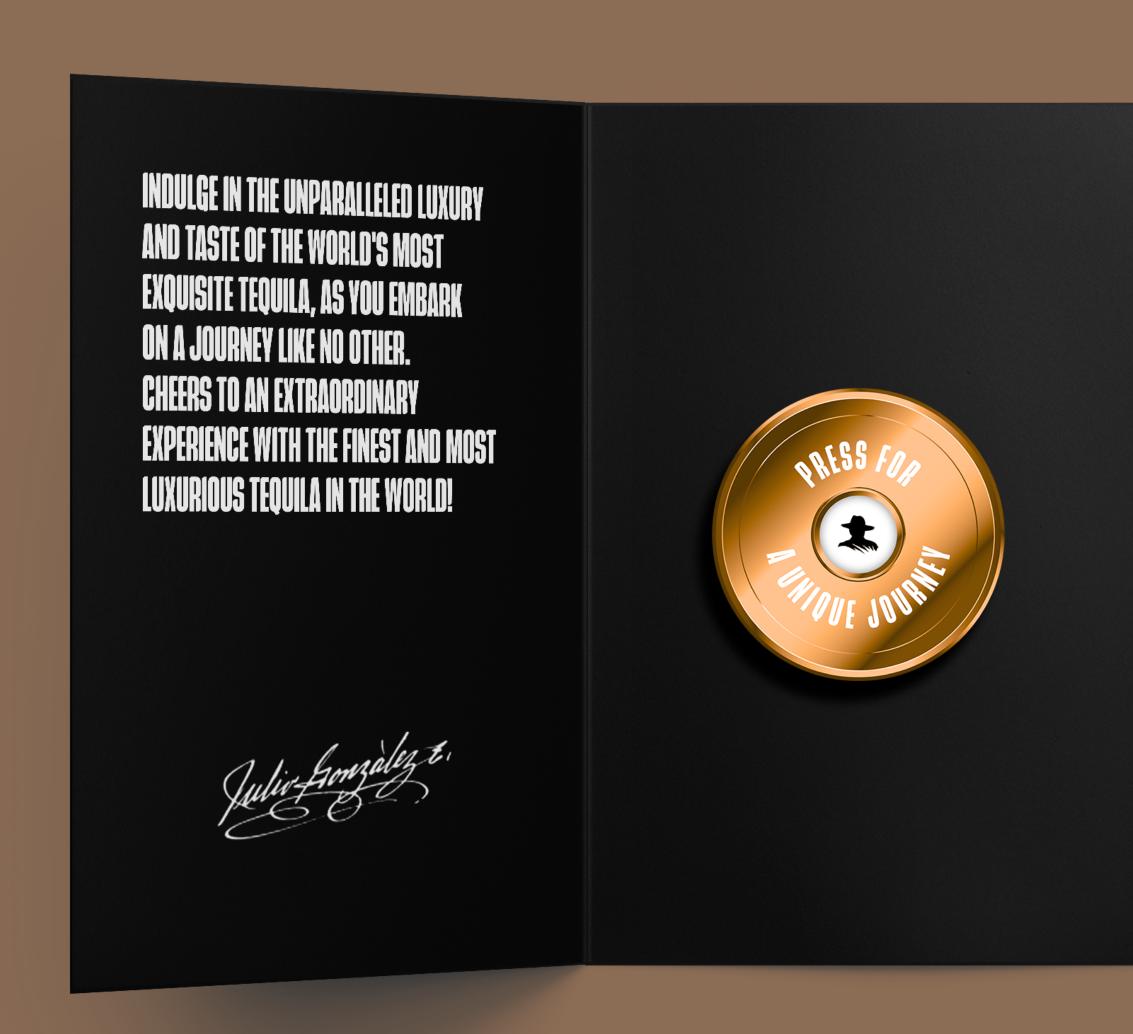

To set things in motion, all you have to do is press a button, which comes along with the package. It may look familiar to brand enthusiasts.

### PRESS WHENEVER YOU FEEL YOU ARE READY TO START YOUR OWN JOURNEY.