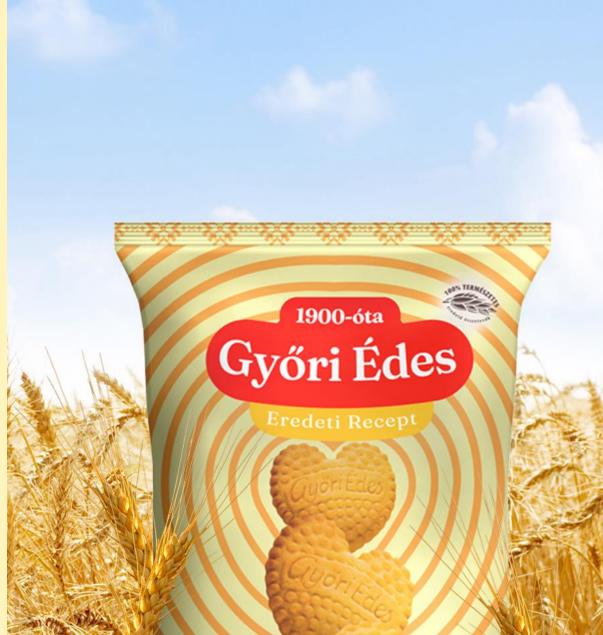

### Joy to Share

Sharing something with your loved ones is the best feeling. We wanted to represent this with a distinctive arrangement of biscuits, which we called the

"Tower of Sharing".

### Act of Love

Love what keeps us together. By implementing the symbol of love, we made Győri Édes the medium of act of love and kindness.

Wether you gift or share the biscuits, you deliver feelings to each other.

## Packaging

Most of the key messages interact and complement each other. Summarizing the story of the product and the brand in a way and style that is consumable and appealing to today's eye.

Just by a glance, you can instantly reflect on the message we want to convey.