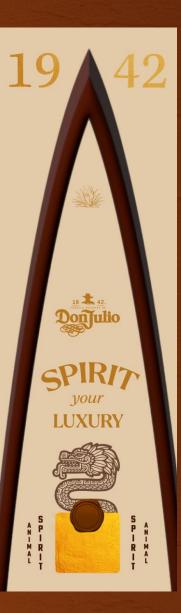

#### Concept

In 1942 the 17-year-old Don Julio González had a strong vision and saw an opportunity in tequila production. All he had was passion so strong that he was able to create the world's first luxury tequila. Luxury was born from the passion in Mexico. We want to reflect all this on our monumental and luxurious packaging.

### **Mexican spirit animals**

Alebrijes are colorful Mexican folk art sculptures of fantastical creatures who can carry symbolic significance. Everyone has a spirit animal from the moment of birth, and it depends on the day and year of birth. Those who have the dragon are passionate people. We want to emphasise the dragon on our packaging since this luxurious tequila was born from the passion Don Julio's had.

### AR + AI

Unbreak the seal to find the QR code for Ar.