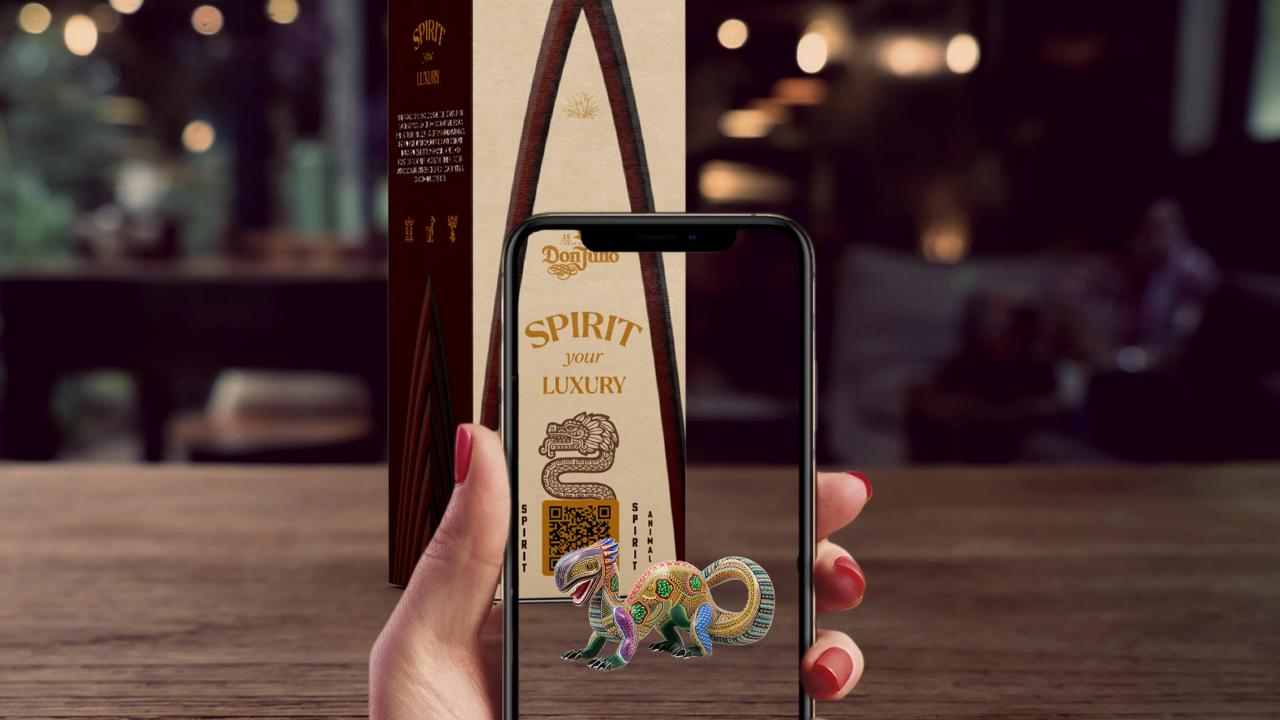

### The 1940's and Today

In the 1940s, artist Pedro Linares birthed the first alebrijes in Mexico City, while Don Julio's luxurious brand took shape. Our packaging seamlessly merges timeless aesthetics with the latest technological elements as Al and AR. With your smartphone as a portal, you can extend reality and encounter your spirit animal anywhere. Furthermore, Al empowers you to access recommendations of films, music, and more tailored to your unique spirit animal.

### AR + AI

Unbreak the seal to find the QR code for Ar.

# Personalized AR spirit animal

This gift package is unique with its technology and every small detail is suited for luxury.