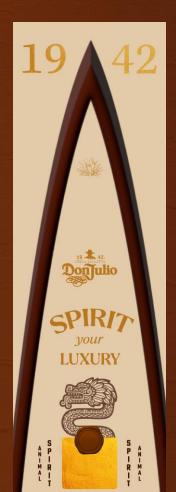

### **Mexican spirit animals**

Alebrijes are colorful Mexican folk art sculptures of fantastical creatures who can carry symbolic significance. Everyone has a spirit animal from the moment of birth, and it depends on the day and year of birth. Those who have the dragon are passionate people. We want to emphasise the dragon on our packaging since this luxurious tequila was born from the passion Don Julio's had.

### The 1940's and Today

In the 1940s, artist Pedro Linares birthed the first alebrijes in Mexico City, while Don Julio's luxurious brand took shape. Our packaging seamlessly merges timeless aesthetics with the latest technological elements as Al and AR. With your smartphone as a portal, you can extend reality and encounter your spirit animal anywhere. Furthermore, Al empowers you to access recommendations of films, music, and more tailored to your unique spirit animal.

### AR + AI

Unbreak the seal to find the QR code for Ar.

# Personalized AR spirit animal

This gift package is unique with its technology and every small detail is suited for luxury.