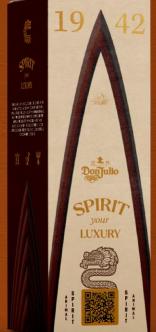

### **Mexican spirit animals**

Alebrijes are colorful Mexican folk art sculptures of fantastical creatures who can carry symbolic significance. Everyone has a spirit animal from the moment of birth, and it depends on the day and year of birth. Those who have the dragon are passionate people. We want to emphasise the dragon on our packaging since this luxurious tequila was born from the passion Don Julio's had.

### The 1940's and Today

In the 1940s, artist Pedro Linares birthed the first alebrijes in Mexico City, while Don Julio's luxurious brand took shape. Our packaging seamlessly merges timeless aesthetics with the latest technological elements as Al and AR. With your smartphone as a portal, you can extend reality and encounter your spirit animal anywhere. Furthermore, Al empowers you to access recommendations of films, music, and more tailored to your unique spirit animal.

### AR + AI

Unbreak the seal to find the QR code for Ar.

# Personalized AR spirit animal

This gift package is unique with its technology and every small detail is suited for luxury.