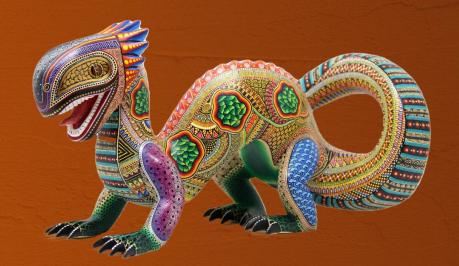

### **Mexican spirit animals**

Alebrijes are colorful Mexican folk art sculptures of fantastical creatures who can carry symbolic significance. Everyone has a spirit animal from the moment of birth, and it depends on the day and year of birth. Those who have the dragon are passionate people. We want to emphasise the dragon on our packaging since this luxurious tequila was born from the passion Don Julio's had.