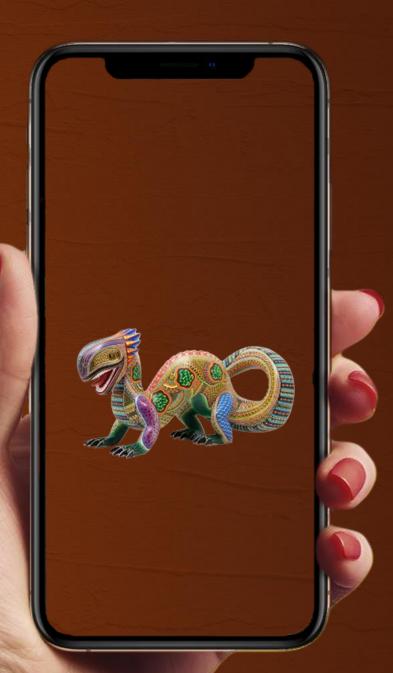

### **Mexican spirit animals**

Alebrijes are colorful Mexican folk art sculptures of fantastical creatures who can carry symbolic significance. Everyone has a spirit animal from the moment of birth, and it depends on the day and year of birth. Those who have the dragon are passionate people. We want to emphasise the dragon on our packaging since this luxurious tequila was born from the passion Don Julio's had.

### The 1940's and Today

In the 1940s, artist Pedro Linares birthed the first alebrijes in Mexico City, while Don Julio's luxurious brand took shape. Our packaging seamlessly merges timeless aesthetics with the latest technological elements as Al and AR. With your smartphone as a portal, you can extend reality and encounter your spirit animal anywhere. Furthermore, Al empowers you to access recommendations of films, music, and more tailored to your unique spirit animal.

# Personalized AR spirit animal

This gift package is unique with its technology and every small detail is suited for luxury.